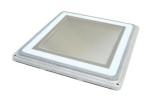

Trampoline Mounted Screen

### Trampoline Mounted Screens

Sefar Inc. is also capable of stretching more difficult screen configurations such as trampoline mounted screens. Consisting of stainless steel wire cloth supported by a border of polyester mesh, these screens combine the best properties of both mesh types (fine-line printing, and superior elastisity required for off-contact printing and long print runs).