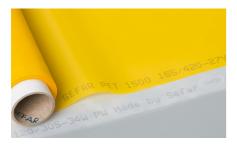

#### SEFAR PET 1500 – The screen printing mesh professionals use

# Sefar AG

Töberstrasse 4 9425 Thal – Switzerland Phone +41 71 898 5700 Fax +41 71 886 3504

SEFAR PET 1500 is the best stencil carrier for an almost infinite number of screen printing applications – the most wanted for decoration of any printable substrate.

SEFAR PET 1500 is available in the largest range of different screen printing mesh types.