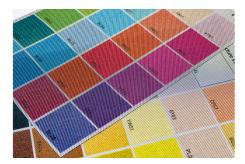

#### **COLOR DESIGN OPTIONS**

Pattern examples / Customized patterns

pattern

PR 260/55 black & silver PR 260/55 Leopard blue pattern

PR 260/55 red pattern

PR 260/55 turquoise scquare pattern

PR 260/55 Tiger red pattern

## Sefar AG

Hinterbissaustrasse 12 9410 Heiden Switzerland

Phone +41 71 898 5700 Fax +41 71 898 5721

Silver

Copper CPST

Gold GDST

Color samples or customer specific colors

By means of digital printing, the coated fabric sides can be decorated with individual designs or any specific color. In addition to the one-side coating and printing, both sides can be coated and printed (e.g. for glass-fins or -louver, glass partition walls), even with different colors or designs, without any showthrough on the reverse side.