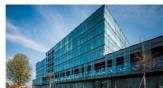

## **Reference:** Suurstoffi Offices

10 Brock St, NEQ, Regent's Place, London, BKK headquarters, UK

SEFAR Architecture VISION fabric is used to contrast with the profiled, anodized stainless steel behind glass on the south facade, while the east/ west façades are shaded with vertical fins of glass and translucent coated Sefar fabric. These fins vary in depth to create a wave pattern across the façade.