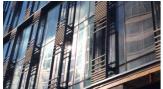

Reference: Corporate Office

Skybridge, New York, US

The SEFAR VISION fabric interlayer protects the skybridge from the heat and glare of the sun while providing unobstructed views of the city.

- Reference: Skybridge
- Additional
- information
- More details...

Ginza Six, Tokyo, JP

This facade layout was chosen, as they wanted a design using glass which has a texture resembling a metal look. In the hotel on the renowned Willow Cre Vineyard the SEFAR Architecture VISION

Reference: Ginza Six, Tokyo

Jackalope Hotel, Merricks North, AU

In the hotel on the renowned Willow Creek Vineyard the SEFAR Architecture VISION fabric laminated glass makes for an impactful staircase and balustrade material.