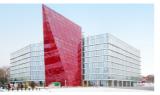

## **Reference:** Suurstoffi Offices

10 Brock St, NEQ, Regent's Place, London, BKK headquarters, UK

SEFAR Architecture VISION fabric is used to contrast with the profiled, anodized stainless steel behind glass on the south facade, while the east/ west façades are shaded with vertical fins of glass and translucent coated Sefar fabric. These fins vary in depth to create a wave pattern across the façade.