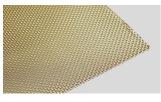

# SEFAR Architecture fabric&glass

SEFAR Architecture VISION | fabric & glass is a range of high precision fabrics, made from synthetic black monofilament yarn, metal coated, at least on one side coated and optionally printed.

### Application

SEFAR Architecture VISION fabric is part of a glass laminate, covered in-between two panes of glass and two interlayer foils, fully embedded and protected towards environmental influences. Applicable for flat, as well as for curved glass. SEFAR Architecture VISION fabric is part of a glass laminate.