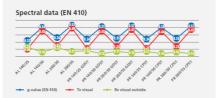

# Energy transmission in laminated glass in combination with SEFAR VISION fabric

The fabric's open area determines the degree of energy transmission and transparency. In addition, the metal coating and color is also instrumental for the reduction of energy transmission.

The fabric's open area determines the degree of energy transmission and transparency. In addition, the metal coating and color is also instrumental for the reduction of energy transmission.

| g-valueElively 3-DProviding shadingappearanceGlare protectionDesign, creativity &Bird strike protectionfunctionOne-way-vision effectActive safety due to<br>laminated glass | Reduction of SHGC /    | Privacy              |
|-----------------------------------------------------------------------------------------------------------------------------------------------------------------------------|------------------------|----------------------|
| <ul> <li>Glare protection</li> <li>Bird strike protection</li> <li>One-way-vision effect</li> <li>Active safety due to</li> </ul>                                           | g-value                | Lively 3-D           |
| <ul> <li>Bird strike protection function</li> <li>One-way-vision effect Active safety due to</li> </ul>                                                                     | Providing shading      | appearance           |
| <ul> <li>One-way-vision effect</li> <li>Active safety due to</li> </ul>                                                                                                     | Glare protection       | Design, creativity & |
|                                                                                                                                                                             | Bird strike protection | function             |
| laminated glass                                                                                                                                                             | One-way-vision effect  | Active safety due to |
|                                                                                                                                                                             |                        | laminated glass      |