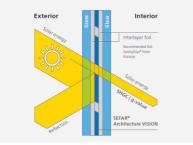

### Application

SEFAR Architecture VISION fabric is part of a glass laminate, covered in-between two panes of glass and two interlayer foils, fully embedded and protected towards environmental influences. Applicable for flat, as well as for curved glass. SEFAR Architecture VISION fabric is part of a glass laminate.

# Energy transmission in laminated glass in combination with SEFAR VISION fabric

The fabric's open area determines the degree of energy transmission and transparency. In addition, the metal coating and color is also instrumental for the reduction of energy transmission.