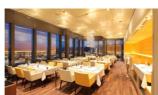

Reference: Corporate Office

Skybridge, New York, US

The SEFAR VISION fabric interlayer protects the skybridge from the heat and glare of the sun while providing unobstructed views of the city.

- Reference: Skybridge
- Additional
- information
- More details...