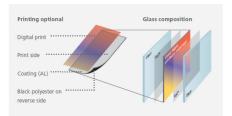

# SEFAR Architecture fabric&glass

SEFAR Architecture VISION | fabric & glass is a range of high precision fabrics, made from synthetic black monofilament yarn, metal coated, at least on one side coated and optionally printed.

### Application

SEFAR Architecture VISION fabric is part of a glass laminate, covered in-between two panes of glass and two interlayer foils, fully embedded and protected towards environmental influences. Applicable for flat, as well as for curved glass. SEFAR Architecture VISION fabric is part of a glass laminate.

## Sefar AG

Hinterbissaustrasse 12 9410 Heiden Switzerland

Phone +41 71 898 5700 Fax +41 71 898 5721

Silver

Copper CPST

Gold GDST

Color samples or customer specific colors

By means of digital printing, the coated fabric sides can be decorated with individual designs or any specific color. In addition to the one-side coating and printing, both sides can be coated and printed (e.g. for glass-fins or -louver, glass partition walls), even with different colors or designs, without any showthrough on the reverse side.