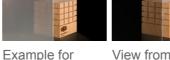

## **One-way-vision effect**

The so-called one-way-vision effect is obviously the main aspect of the product. It provides an exceptional range of design possibilities on the outer face of the glass pane for architects and façade designers, on the basis of a unique, exciting and lively 3-D appearance – without disturbing the view from the inside to the outside. Find it out by sliding the pictures:.

Outside view – Project BKK, Minsk (Belarus) View from inside – BKK Building, Minsk

Example for visual appearance from outside

View from inside