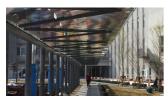

Reference: **School Building** 

Balustrades in Corporate Office, Richmond, AU

Golden printed Vision fabric has been laminated into the glass of the balustrades.

Reference:
Corporate Office

Skybridge, New York, US

The SEFAR VISION fabric interlayer protects the skybridge from the heat and glare of the sun while providing unobstructed views of the city.

- Reference: Skybridge
- Additional information
- More details...