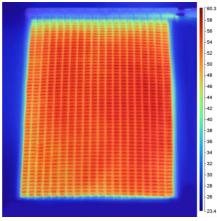

#### **SEFAR PowerHeat Fabric**

Infrared view

Normal view

Area performance compared to operating voltage of selected SEFAR **PowerHeat fabrics** 

Power density vs. Power supply

We offer various area power ratings from 10 to over 1000W/m $^2$  at operating voltages up to 50V AC / 120 V DC.

## The PowerHeat heating fabric from Sefar at a glance:

- Fast heat-up time, powerful
- Extremely homogeneous heat distribution

- Very good process integration
- 3D mouldable, any shape
- Secure

We offer various area power ratings from 10 to over 1000W/m² at operating voltages up to 50V AC / 120 V DC.