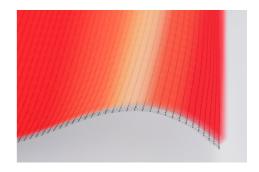

#### **SEFAR PowerHeat Fabric**

Infrared view

Normal view

Area performance compared to operating voltage of selected SEFAR **PowerHeat fabrics** 

Power density vs. Power supply

We offer various area power ratings from 10 to over 1000W/m $^2$  at operating voltages up to 50V AC / 120 V DC.