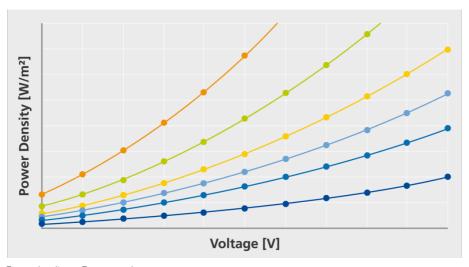

#### **SEFAR PowerHeat Fabric**

Infrared view

Normal view

Area performance compared to operating voltage of selected SEFAR **PowerHeat fabrics** 

Power density vs. Power supply

We offer various area power ratings from 10 to over 1000W/m $^2$  at operating voltages up to 50V AC / 120 V DC.

## The PowerHeat heating fabric from Sefar at a glance:

- Fast heat-up time, powerful
- Extremely homogeneous heat distribution

- Very good process integration
- 3D mouldable, any shape
- Secure

We offer various area power ratings from 10 to over 1000W/m² at operating voltages up to 50V AC / 120 V DC.