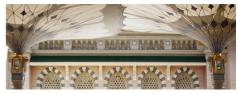

#### **PROJECT**

Here is a stunning example of fabric structures created with SEFAR Architecture fabric&weather.

#### Sun shades for pilgrims, Medina, Saudi Arabia

A total of 250 umbrellas, each one with a surface area of 650  $\text{m}^2$  and 15 meters high, have been installed in the area surrounding the mosque in Medina al-Munawwarah. These umbrellas work together to form a shaded area of 143,000  $\text{m}^2$ .