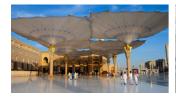

#### **PROJECT**

Here is a stunning example of fabric structures created with SEFAR Architecture fabric&weather.

#### Sun shades for pilgrims, Medina, Saudi Arabia

A total of 250 umbrellas, each one with a surface area of 650  $\text{m}^2$  and 15 meters high, have been installed in the area surrounding the mosque in Medina al-Munawwarah. These umbrellas work together to form a shaded area of 143,000  $\text{m}^2$ .