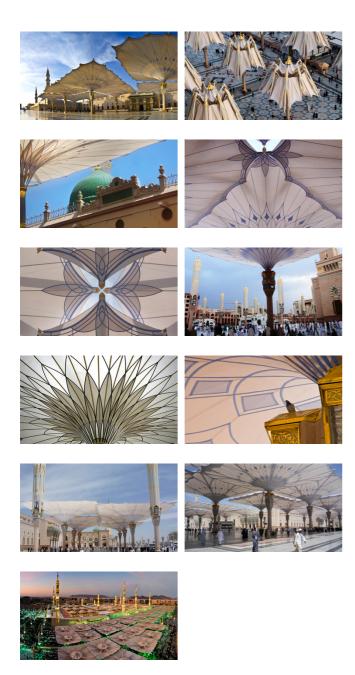

#### **PROJECT**

Here is a stunning example of fabric structures created with SEFAR Architecture fabric&weather.

#### Sun shades for pilgrims, Medina, Saudi Arabia

A total of 250 umbrellas, each one with a surface area of 650  $\text{m}^2$  and 15 meters high, have been installed in the area surrounding the mosque in Medina al-Munawwarah. These umbrellas work together to form a shaded area of 143,000  $\text{m}^2$ .