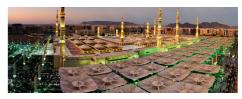

#### **PROJECT**

Here is a stunning example of fabric structures created with SEFAR Architecture fabric&weather.

#### Sun shades for pilgrims, Medina, Saudi Arabia

A total of 250 umbrellas, each one with a surface area of 650  $\text{m}^2$  and 15 meters high, have been installed in the area surrounding the mosque in Medina al-Munawwarah. These umbrellas work together to form a shaded area of 143,000  $\text{m}^2$ .