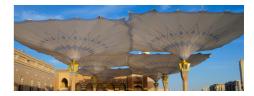

#### **PROJECT**

Here is a stunning example of fabric structures created with SEFAR Architecture fabric&weather.

#### Sun shades for pilgrims, Medina, Saudi Arabia

A total of 250 umbrellas, each one with a surface area of 650  $\text{m}^2$  and 15 meters high, have been installed in the area surrounding the mosque in Medina al-Munawwarah. These umbrellas work together to form a shaded area of 143,000  $\text{m}^2$ .