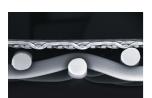

In addition to DLW fabrics, monofilament and multifilament fabrics are also available to ensure an optimal design.

Monofilament fabric

**Double-layer fabric** 

 With integrated backing cloth for excellent drainage and stability

For maximum permeability and optimal cleaning properties

Multifilament fabric

 For maximum particle retention, strength and cloth flexibility