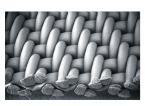

#### Filter media technology

The SEFAR **TETEX** line comprises a complete range of monofilament, multifilament and mixed mono-/multifilament fabrics.

SEFAR **TETEX** fabrics all have uniformly distributed pores and a smooth surface as a result of special fabric finishing. Monofilament fabrics deliver outstanding filtration results. They do not clog during filtration and can be cleaned easily. Multifilament fabrics are used especially for their ability to retain very fine particles, as well as, their mechanical resistance. The mixed monofilament and multifilament mesh combine several of their most useful properties.

# Double-layer fabric

For maximum lifetime and best filtration performance

properties