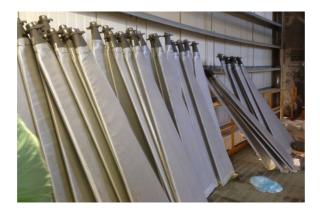

# Rotary Disc Filter Covers

Our ready-to-use covers for rotary vacuum disc and hyperbaric rotary disc filter segments are customized and adapted to the needs of this filter type.

Sefar filter solutions deliver outstanding performance in terms of separation efficiency, residual cake moisture, cake release and abrasion resistance. By using Sefar filter solutions, downtime due to filter cloth change is reduced to the minimum.

#### **Sefar Filter Solutions for Rotary Disc Filters**

Sefar offers ready to use, easy to install and perfectly fitting disc filter segment covers for vacuum and hyperbaric operated rotary disc filters. The filters are found in a wide range of solid-liquid separation processes.

# **Fabrication solutions**

Covers for rotary disc filter segments are available in a wide range of materials and pore sizes to fit the large range of applications. We offer different designs equipped with special zipper or velcro closures as well as edge reinforcement and dedicated sealing to ensure highest possible vacuum levels.