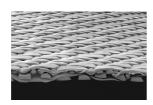

#### Filter media technology

The SEFAR **TETEX** line comprises a complete range of monofilament, multifilament and mixed mono-/multifilament fabrics.

SEFAR **TETEX** fabrics all have uniformly distributed pores and a smooth surface as a result of special fabric finishing. Monofilament fabrics deliver outstanding filtration results. They do not clog during filtration and can be cleaned easily. Multifilament fabrics are used especially for their ability to retain very fine particles, as well as, their mechanical resistance. The mixed monofilament and multifilament mesh combine several of their most useful properties.

# Monofilament fabric

■ For maximum permeability and

optimal cleaning

# Double-layer fabric

For maximum lifetime and best filtration performance

properties