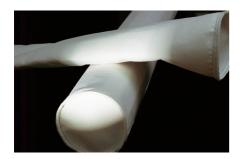

# Filter sleeves

Under the brand SEFAR TETEX NF we offer a comprehensive range of filter bags for dust filtration systems in the milling industry.

On request, customized sizes are available In addition to the standard sizes.

Sefar manufactures filter sleeves in styles to suit most models and types of dust collectors.

Bags fabricated to specification from selected needlefelts and woven fabrics. Our vast range of available felts in various weights and surface treatments, combined with local state-of-the-art manufacturing facilities, allow us to offer you the best solution for your individual application.

Filter sleeves

 Dust filter bags can be manufactured to order