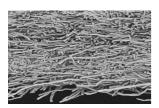

## Filter media technology

SEFAR **TETEX** NF dust filters are made from high-quality needle-felt. The oil- and water-repellant felts (NFI) are also available in an antistatic version (NFIA).

- For low pressure filters, a PET needle-felt of 350 g/m² is used
- For high pressure filters and PET filter bags a 500g/m² needle-felt is used