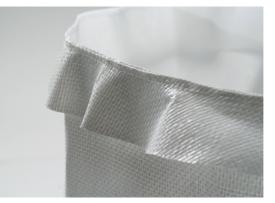

#### **Fabrication solutions**

Sefar's filter discs are characterized by their precise fit and easy installation. The disc edges can be fabricated using laser cutting, hemmed or taped with reinforcement. In our wide range of filter materials (polypropylene, polyester, PEEK and PTFE fabric), we can supply you with the optimal solution for your application's chemical and thermal requirements. Special bag versions are available as customized solutions.

#### Unique marking

Customized bag version with flange