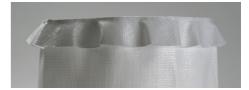

#### **Fabrication solutions**

Sefar's filter discs are characterized by their precise fit and easy installation. The disc edges can be fabricated using laser cutting, hemmed or taped with reinforcement. In our wide range of filter materials (polypropylene, polyester, PEEK and PTFE fabric), we can supply you with the optimal solution for your application's chemical and thermal requirements. Special bag versions are available as customized solutions.

#### Unique marking

Customized bag version with flange