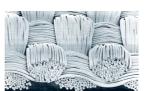

### Sefar filter solutions for Nutsche Filter

Pressure Nutsche Filters are simple and proven filtration systems for solid-liquid separation of medium-sized batches on various filter media. In the pharmaceutical and chemical industries, pressure filters and single-layer filters are used in a large variety of forms.

#### **Fabrication solutions**

Sefar's filter discs are characterized by their precise fit and easy installation. The disc edges can be fabricated using laser cutting, hemmed or taped with reinforcement. In our wide range of filter materials (polypropylene, polyester, PEEK and PTFE fabric), we can supply you with the optimal solution for your application's chemical and thermal requirements. Special bag versions are available as customized solutions.