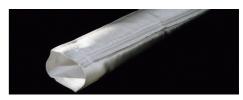

## Filter media technology

SEFAR **TETEX** NF dust filters are made from high-quality needle-felt. The oil- and water-repellant felts (NFI) are also available in an antistatic version (NFIA).

- For low pressure filters, a PET needle-felt of 350 g/m² is used
- For high pressure filters and PET filter bags a 500g/m² needle-felt is used

#### **SEFAR TETEX NF**

Needle felt filter media

for fine particle

retention

Our subsidiaries and selected representatives around the world are pleased to advise all customers individually.

.....