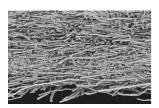

## Filter media technology

SEFAR **TETEX** NF dust filters are made from high-quality needle-felt. The oil- and water-repellant felts (NFI) are also available in an antistatic version (NFIA).

- For low pressure filters, a PET needle-felt of 350 g/m² is used
- For high pressure filters and PET filter bags a 500g/m² needle-felt is used

#### **SEFAR TETEX NF**

Needle felt filter media

for fine particle

retention

Our subsidiaries and selected representatives around the world are pleased to advise all customers individually.

.....