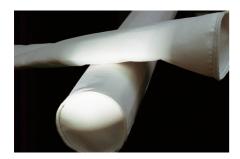

Sefar manufactures filter sleeves in styles to suit most models and types of dust collectors.

Bags fabricated to specification from selected needlefelts and woven fabrics. Our vast range of available felts in various weights and surface treatments, combined with local state-of-the-art manufacturing facilities, allow us to offer you the best solution for your individual application.

Filter sleeves

 Dust filter bags can be manufactured to order