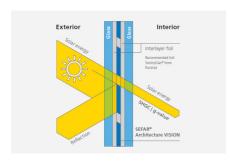

#### **Application**

SEFAR Architecture VISION fabric is part of a glass laminate, covered in-between two panes of glass and two interlayer foils, fully embedded and protected towards environmental influences. Applicable for flat, as well as for curved glass. SEFAR Architecture VISION fabric is part of a glass laminate.

The fabric's open area determines the degree of energy transmission and transparency. In addition, the metal coating and color is also instrumental for the reduction of energy transmission.

■ Reduction of SHGC / ■ Privacy

#### Energy transmission in laminated glass in combination with SEFAR VISION fabric

The fabric's open area determines the degree of energy transmission and transparency. In addition, the metal coating and color is also instrumental for the reduction of energy transmission.