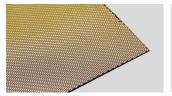

# SEFAR Architecture fabric&glass

SEFAR Architecture VISION | fabric & glass is a range of high precision fabrics, made from synthetic black monofilament yarn, metal coated, at least on one side coated and optionally printed.

#### **Benefits**

Besides the outstanding, lively 3-D appearance of the fabric and it's unique one-way-vision effect, SEFAR Architecture VISION provides a number of clear additional benefits for architects, designers, engineers, owners and users of buildings with glass applications.

The fabric's open area determines the degree of energy transmission and transparency. In addition, the metal coating and color is also instrumental for the reduction of energy transmission.

■ Reduction of SHGC / ■ Privacy

g-value Lively 3-D

Providing shading appearance

■ Glare protection ■ Design, creativity &

■ Bird strike protection function

One-way-vision effect Active safety due to

laminated glass

Patented product