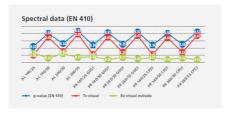

The fabric's open area determines the degree of energy transmission and transparency. In addition, the metal coating and color is also instrumental for the reduction of energy transmission.

■ Reduction of SHGC / ■ Privacy

#### Energy transmission in laminated glass in combination with SEFAR VISION fabric

The fabric's open area determines the degree of energy transmission and transparency. In addition, the metal coating and color is also instrumental for the reduction of energy transmission.