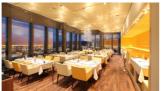

**Reference: Crystal** of sylvinite for BKK

**Prime Tower Room** divider, Zurich, CH

Double side coated SEFAR Architecture VISION fabric as room divider between the meeting room and corridor restaurant Clouds. of a bank.