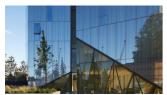

Ginza Six, Tokyo, JP

This facade layout was chosen, as they wanted a design using glass which has a texture resembling a metal look.

In the hotel on the renowned Willow Cre Vineyard the SEFAR Architecture VISION

Reference: Ginza Six, Tokyo

Jackalope Hotel, Merricks North, AU

In the hotel on the renowned Willow Creek Vineyard the SEFAR Architecture VISION fabric laminated glass makes for an impactful staircase and balustrade material.