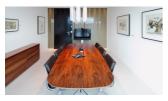

**Reference: Crystal** of sylvinite for BKK

**Prime Tower Room** divider, Zurich, CH

Double side coated SEFAR Architecture VISION fabric as room divider between the meeting room and corridor restaurant Clouds. of a bank.