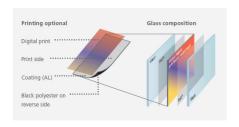

# Color samples or customer specific colors

By means of digital printing, the coated fabric sides can be decorated with individual designs or any specific color. In addition to the one-side coating and printing, both sides can be coated and printed (e.g. for glass-fins or -louver, glass partition walls), even with different colors or designs, without any show-through on the reverse side.