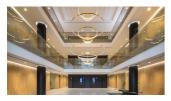

**Reference: Crystal** of sylvinite for BKK

**Prime Tower Room** divider, Zurich, CH

Double side coated SEFAR Architecture VISION fabric as room divider between the meeting room and corridor restaurant Clouds. of a bank.

### Reference: Fashion **House Madrid**

**Prime Tower Ceiling,** Zurich, CH

The SEFAR Architecture VISION fabric attached to metal ceiling panels build a cloudy ceiling in the

## Reference: Prime **Tower Ceiling**

Haus der Stadtgeschichte, Heilbronn, DE

The renovated 'Haus der Stadtgeschichte' is now part of the Heilbronn City building, the interior areas were uncomfortably warm so much consideration was given to providing sun protection when planning the renovation.