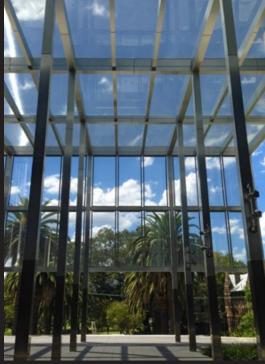

## [ProjectInfo]

The glass building of the entrance of the Australian Post is laminated with both sides Chrome coated Vision fabric, which was used in two different mesh opening sizes.