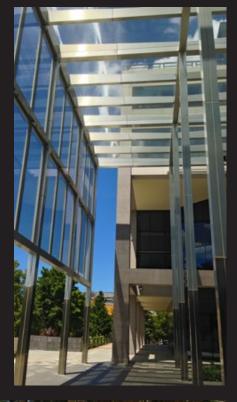

## [ProjectInfo]

The glass building of the entrance of the Australian Post is laminated with both sides Chrome coated Vision fabric, which was used in two different mesh opening sizes.