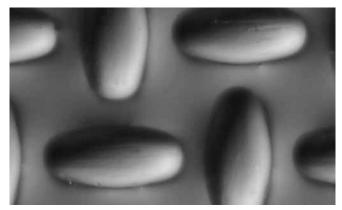

SEFAR® PA 120/305-35W after 5.000 prints

Standard polyester mesh 120/305-34W after 5.000 prints