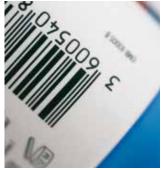

Structured and highly resistant floor tiles with SEFAR® PA 61/155-60W

High density sharp edged bar codes printed with SEFAR® PA 140/355-30Y

High density and sharp contours with SEFAR® PA 100/255-38Y