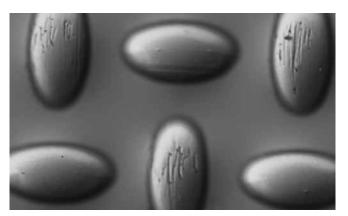

Structured and highly resistant floor tiles with SEFAR® PA 61/155-60W

High density sharp edged bar codes printed with SEFAR® PA 140/355-30Y

High density and sharp contours with SEFAR® PA 100/255-38Y