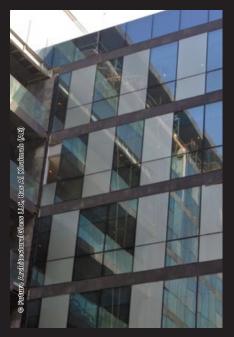

The laminated exterior lites use SEFAR® Architecture VISION AL 260/25 mesh to add depth exterior curtain wall appearance while reducing glare and solar heat gain for the condominium owners. The VISION material is a black polyester fabric, coated with aluminum metal facing the outside while inside remains black to allow for clear views to the outside. Different dayand sunlight gives the facade a wonderful color changing enhancement.

The glass sizes are approx. 2.5 x 1.5 m, fixed in an Aluminum metal frame and part of an insulating glass unit (IGU).