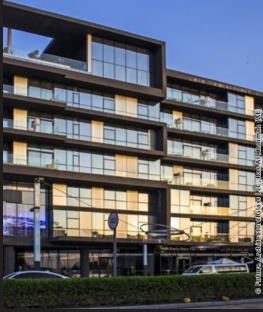

# [ProjectInfo]

The City Walk building in Dubai is a mixed location with retail and dining center combined with high end residences. Located in one of the prime locations in UAE, City Walk is a portion of a trend of mega developments in the region.

The laminated exterior lites use SEFAR® Architecture VISION AL 260/25 mesh to add depth exterior curtain wall appearance while reducing glare and solar heat gain for the condominium owners. The VISION material is a black polyester fabric, coated with aluminum metal facing the outside while inside remains black to allow for clear views to the outside. Different dayand sunlight gives the facade a wonderful color changing enhancement.