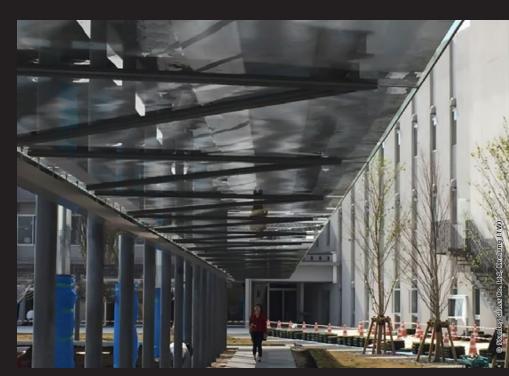

## [ProjectInfo]

The glass canopy covered corridor of Nerima school in Japan, using SEFAR® Architecture VISION fabric, provides both an aesthetic and functional solution. The copper printed fabric is laminated in glass and applied in the canopy to protect the students from inclement weather or excess sun while transiting between buildings. A sophisticated Z-shape fixing sytem with 5 holes in each glass is securing this overhead application. The roof glazing, with the shiny side of the fabric upwards, is an eye-catcher and upgrades the school building.