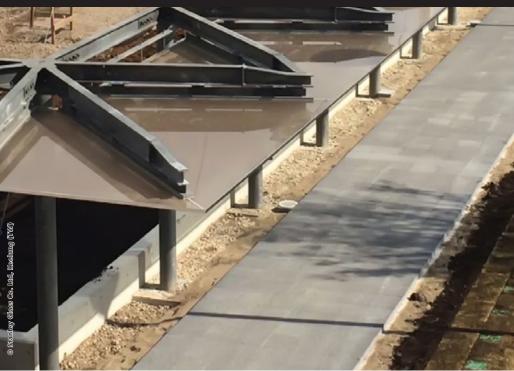

## [ProjectInfo]

The glass canopy covered corridor of Nerima school in Japan, using SEFAR® Architecture VISION fabric, provides both an aesthetic and functional solution. The copper printed fabric is laminated in glass and applied in the canopy to protect the students from inclement weather or excess sun while transiting between buildings. A sophisticated Z-shape fixing sytem with 5 holes in each glass is securing this overhead application. The roof glazing, with the shiny side of the fabric upwards, is an eye-catcher and upgrades the school building.