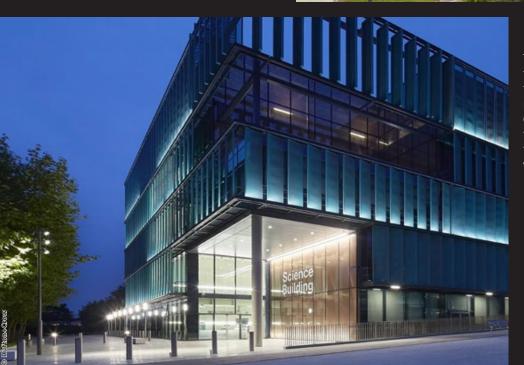

## [ProjectInfo]

S

Ε

The new science building houses state-ofthe-art facilities, including research labs and technology offices, together under one roof. The insulated Double Glazed units (IGUs) contain a laminated outer lite with two types of SEFAR<sup>®</sup> Architecture VISION fabric CR 260/55B and PR 260/55B Copper, which are coated and printed on both sides.

Foil

Fabric

info@sefararchitecture.com www.sefararchitecture.com

SEFAR<sup>®</sup> Architecture VISION CR 260/55B, PR 260/55B Copper

390 m<sup>2</sup> (approx 4'200 Sqft.) **Project/Location** 

Sheppard Robson, London (UK) Glass manufacturer UAB Glassbel, Klaipeda (LTU)

University of Hertfordshire, Hatfield (UK)

SentryGlas<sup>®</sup> supplied by Kuraray/DuPont

University Research and Technical Laboratory