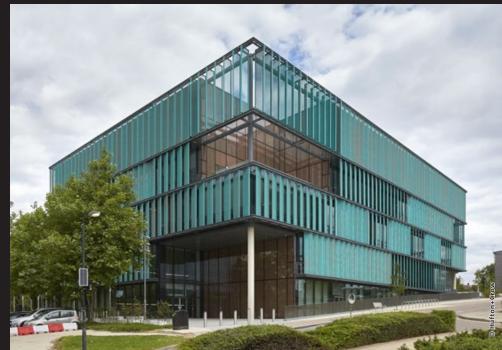

## [ProjectInfo]

S

Ε

The new science building houses state-ofthe-art facilities, including research labs and technology offices, together under one roof. The insulated Double Glazed units (IGUs) contain a laminated outer lite with two types of SEFAR<sup>®</sup> Architecture VISION fabric CR 260/55B and PR 260/55B Copper, which are coated and printed on both sides.

Foil

Fabric

info@sefararchitecture.com www.sefararchitecture.com

SEFAR<sup>®</sup> Architecture VISION CR 260/55B, PR 260/55B Copper

390 m<sup>2</sup> (approx 4'200 Sqft.) **Project/Location** 

Sheppard Robson, London (UK) Glass manufacturer UAB Glassbel, Klaipeda (LTU)

University of Hertfordshire, Hatfield (UK)

SentryGlas<sup>®</sup> supplied by Kuraray/DuPont

University Research and Technical Laboratory